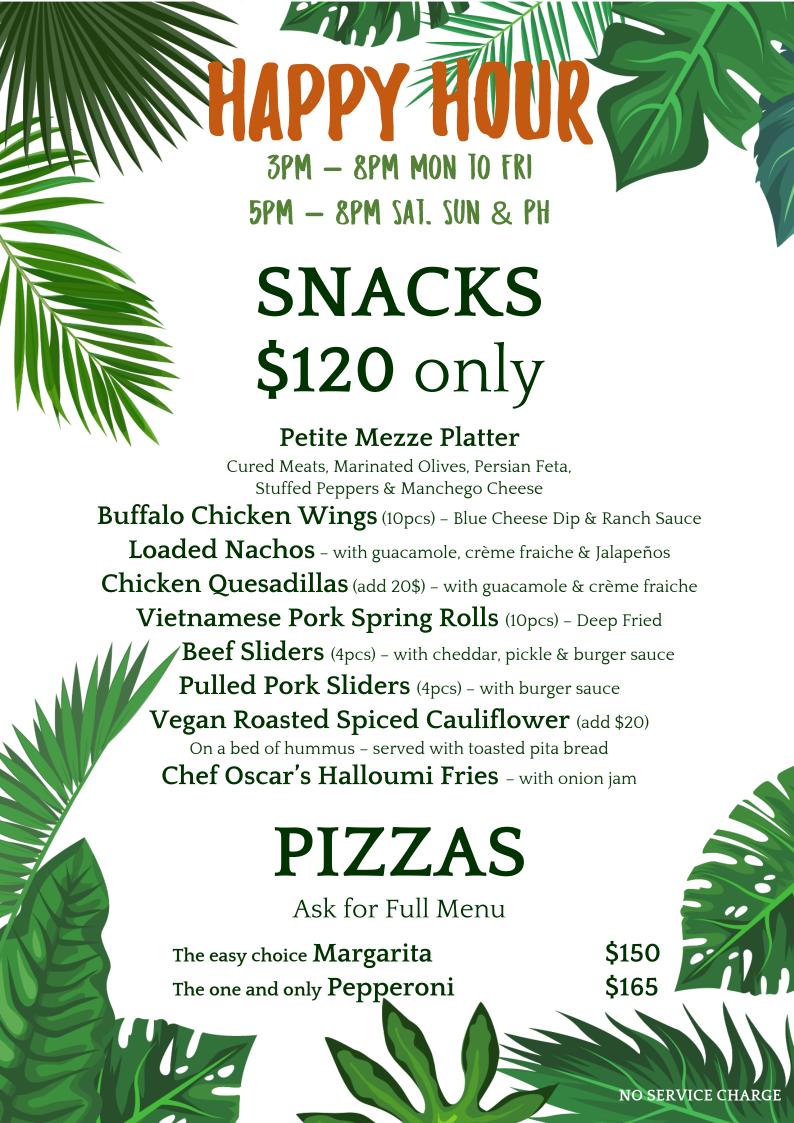

|
| <b>Draft Beers</b> Stella Artois (40cl)   Suntory (40cl)   Goose Island IPA (40cl)   Ho | \$50<br>pegaarden | \$ <b>7</b> 5 |
| House Pour Spirits & Mixers<br>Vodka   Gin   Scotch Whiskey   Bourbon   Tequila   Wh    | \$45<br>nite Rum  | \$70          |
| Friday Bubbles & Bea                                                                    | ts                |               |
| First glass of Prosecco on us from 6                                                    | :00pn             | <u>n!</u>     |
|                                                                                         |                   |               |
|                                                                                         |                   |               |

NO SERVICE CHARGE